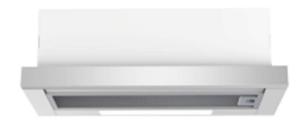

### **MHS60S**

### **60cm Slide-out Rangehood**

## 40mm Stainless Steel Fascia Panel, White Body, Ducted and Recirculated