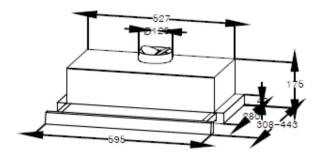

#### **Dimensions & Weights**

Unpackaged Height: 175mm

**Unpackaged Width:** 595mm

Unpackaged Depth: 308mm

**Unpackaged Weight:** 9kg

Packaged Height: 367mm

Packaged Width: 655mm

Packaged Depth: 225mm

Packaged Weight: 10.3kg

**Cut-Out Dimensions HxWxD:** 595mm x 308mm x 175mm

Country of Origin: China

**EAN Code:** 6959449103466

Manufacturer's Warranty: 3 years

#### **Dimensions**